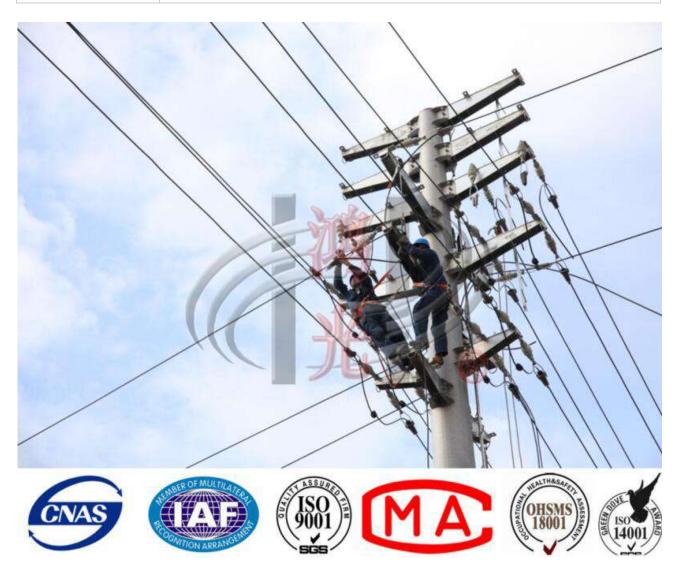

#### **Product Details**

Jiangsu Hongguang Steel Pole Co., Ltd

Installation Site

Our steel poles, being manufactured from steel sheet that has been subjected to hydraulic pression and longitudinal welding, has a tapered tubular structure with a multilateral cross section. To achieve a proper height, steel poles can be assembled by insert mode or flange mode at the installation site.