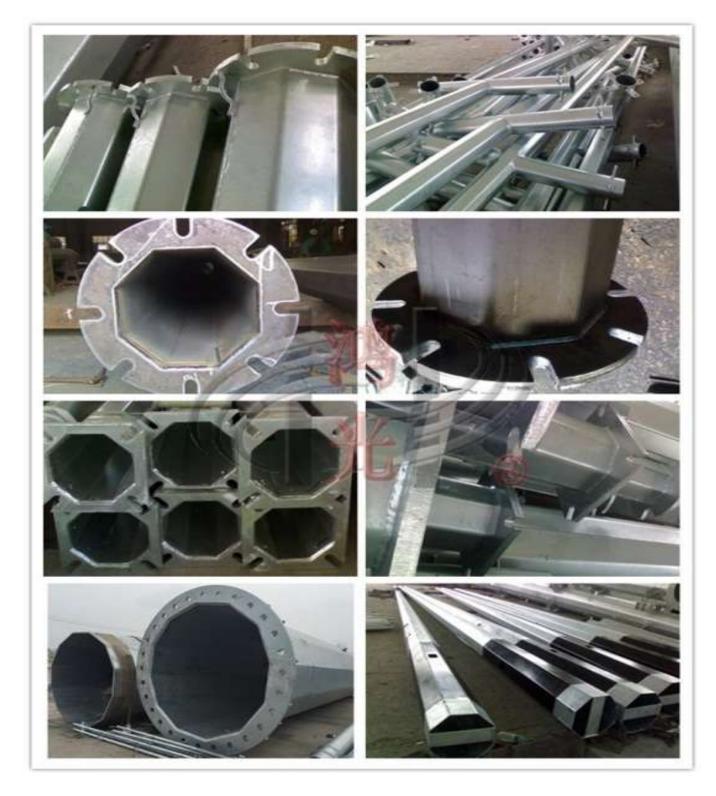

#### **Product Details**

Jiangsu Hongguang Steel Pole Co., Ltd

Installation Site

Our steel poles, being manufactured from steel sheet that has been subjected to hydraulic pression and longitudinal welding, has a tapered tubular structure with a multilateral cross section. To achieve a proper height, steel poles can be assembled by insert mode or flange mode at the installation site.

#### **Description:**

Hot Dip Galvanized Electrical Power Steel Tubular Poles plays an important role in electrical power transmission and distribution industry. In order to meet the increasingly higher demand for steel poles, our company design and produce many kinds of steel poles for the power transmission and distribution system. Besides, our electrical steel poles have been tested and approved by the Transmission Pole Tower Testing Station,.