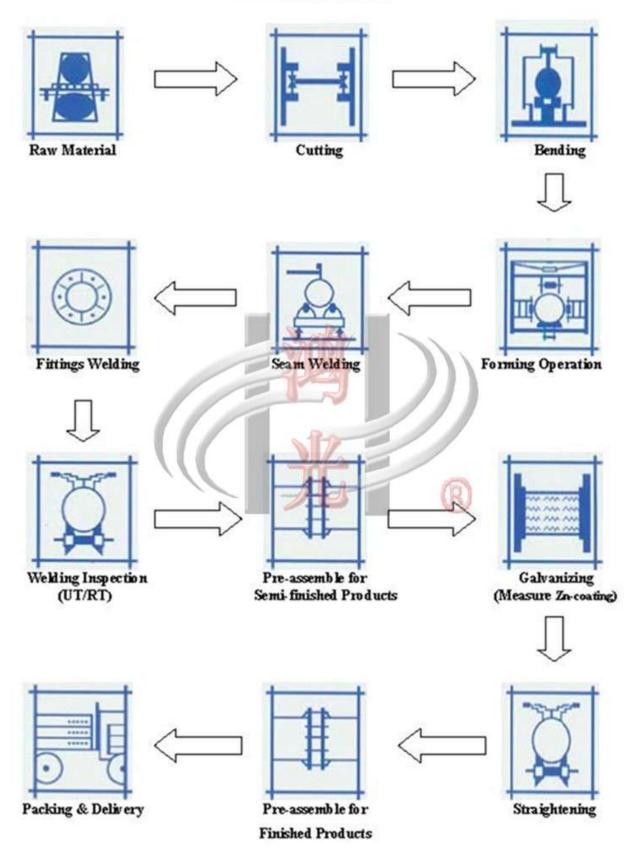

Jiangsu Hongguang Steel Pole Co., Ltd

**Production Process Flow Chart** 

**PROCESS FLOWCHART** 

Jiangsu Hongguang Steel Pole Co., Ltd