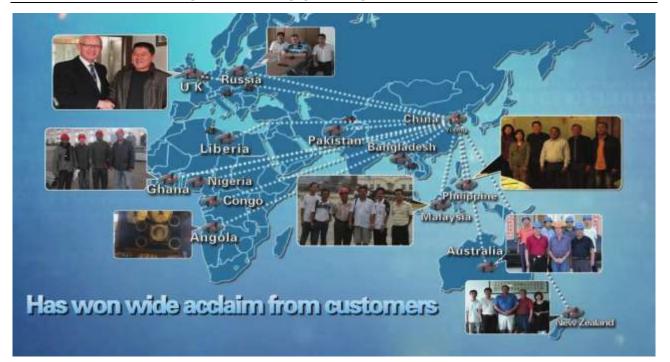

### JIANGSU HONGGUANG STEEL POLE CO., LTD.

With over 15 Years of Experience/ Capable to Handle Volume Orders

transportation Industry and Advertising Industry.

**Exporting to Southeast Asia, Africa, Europe, Austrlia, the Middle East, South America, etc.** Founded in 1998, Jiangsu Hongguang Steel Pole Co. Ltd (JSHG) specializes in manufacturing various steel structures. We manufacture a variety of products like **Electrical Poles and Substation Structures** for the power transmission industry; **high masts and street lighting poles** for illumination, which are widely used in expressways, airports, ports and docks, depots, parking lots and stadiums; **tower poles** for funicular railways; **Telecommunication Monopole Towers** for the telecommunication industry; **Traffic Poles & Camera Poles & Advertising Structures** for