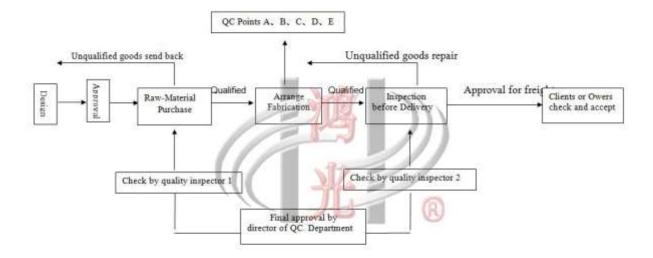

#### **Production Quality Assurance System Diagram**

Remark: The arrangement of quality control(QC) points A. B. C. D. E according to working procedure's requirements. Each of QC, point with special quality inspectors, which one take charge for check finished workpieces made by previous step. Only qualified workpieces will turn into the next working procedure, the Unqualified ones have to send back to the previous step for repair. We insure that all of our products are qualified.