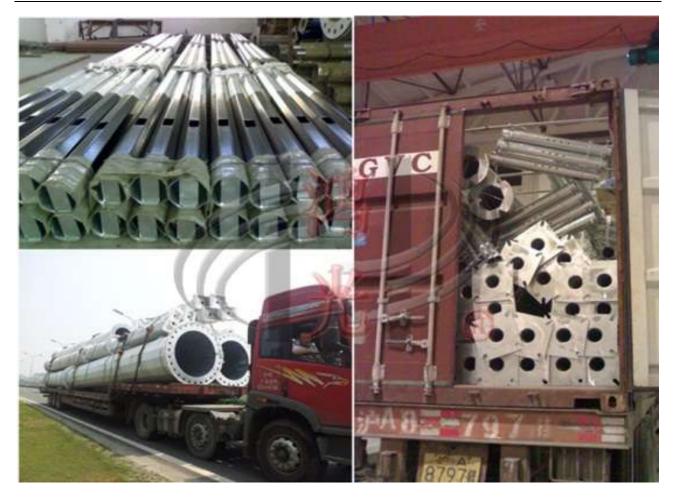

### Packaging & Shipping

Jiangsu Hongguang Steel Pole Co., Ltd

**5. Package:** Normally wrapped by plastic bags or burlap cloth at the top and bottom, or according to clients' requirement.

Jiangsu Hongguang Steel Pole Co., Ltd